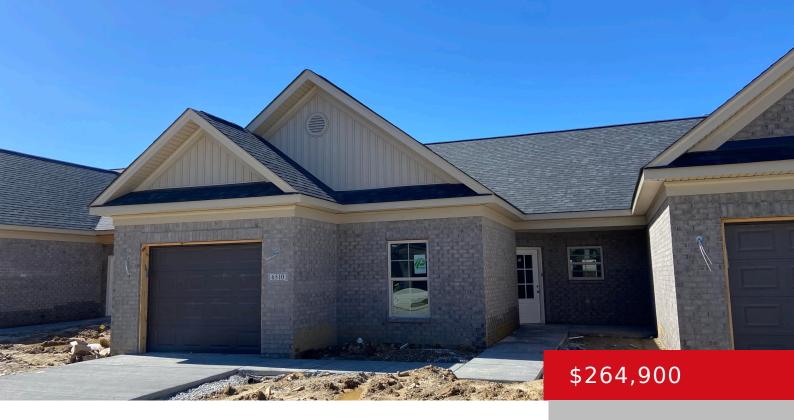

# LOT 140 BLUM FARM CT, LOUISVILLE, KY 40291

http://zhomesre.com

FHA & VA APPROVED!!! NEW PATIO HOMES IN FERNDALE GARDENS. THIS IS THE LAST SECTION OF THIS BEAUTIFUL DEVELOPMENT. All brick homes with open floor plans. Beautiful kitchen cabinetry with granite countertops. Vaulted great room. Spacious primary bedroom with private bath, double bowl vanity, walk-in shower, and large walk-in closet. Attached garage and covered porch. [...]

### **Basics**

Category: Residential Type: Condominium

Status: Pending Bedrooms: 2 beds

Bathrooms: 2 baths Area: 1286 sq ft

**Lot size: 0** sq ft **Year built:** 2023

County Or Parish: Jefferson Subdivision Name: FERNDALE GARDENS

## **Building Details**

Foundation Details: Slab Stories: 1, 1

Electric: Residential Roof: Shingle

**Construction Materials:** Brick, Brk/Ven **Garage Spaces:** 1

Basement: None