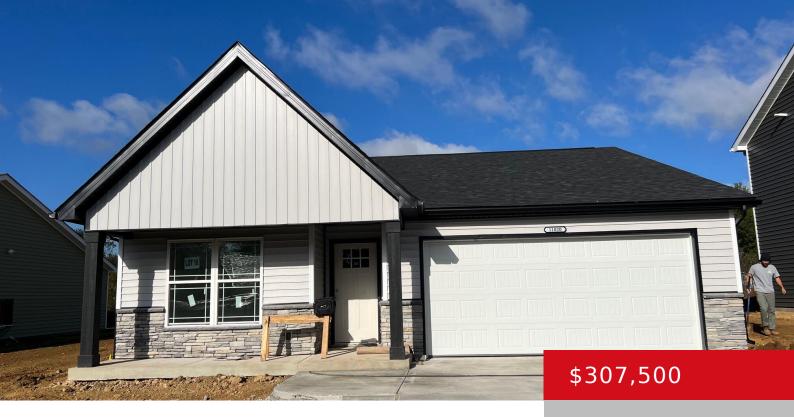

# LOT 18 NICOLAS FARMS, LOUISVILLE, KY 40229

http://zhomesre.com

BUILDER WILL PAY \$2,500 TOWARDS BUYER'S CLOSING COSTS. Welcome to Nicolas Farms! Brand new homes priced from \$299-\$350k! 1 and 2 story plans! Lot 18 is a 1326 sq ft one story plan with an upgraded larger front porch, 3 bedrooms, 2 full baths, and a covered back patio that overlooks the pond! Kitchen has [...]

#### **Basics**

**Type:** Single Family Residence **Status:** Pending

**Bedrooms: 3** beds **Bathrooms: 2** baths

**Area: 1326** sq ft **Lot size: 10018.8** sq ft

Year built: 2024 County Or Parish: Jefferson