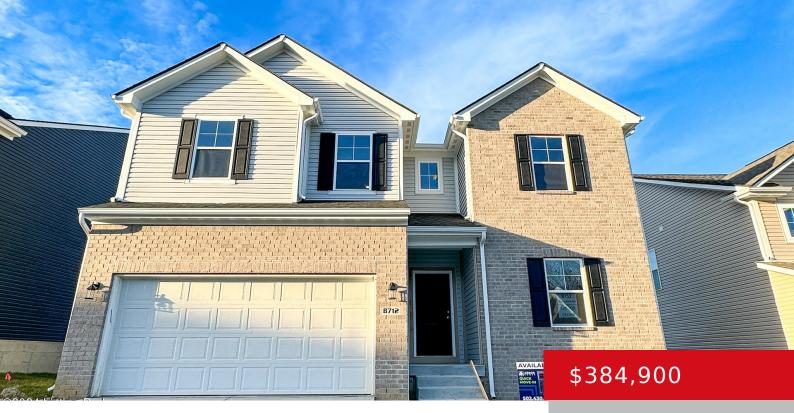

#### LOT #209 WARBLER BRANCH WAY, LOUISVILLE, KY 40229

http://zhomesre.com

This 4 bed, 2.5 bath new construction home has a beautiful, open concept kitchen and great room perfect for entertaining. An office, loft, and unfinished walkout basement with a full bathroom rough-in makes this home perfect for anyone looking for more space.

- 4 beds
- 3 baths
- Single Family Residence
- Residentia
- Active
- 2343 sq ft

## **Amenities & Features**

**Cooling:** Central Air **Utilities:** Electricity Connected, Public Sewer, Public Water

Heating: Electric

Type: Single Family Residence Bedrooms: 4 beds Area: 2343 sq ft Year built: 2023 County Or Parish: Jefferson Bathrooms Full: 2