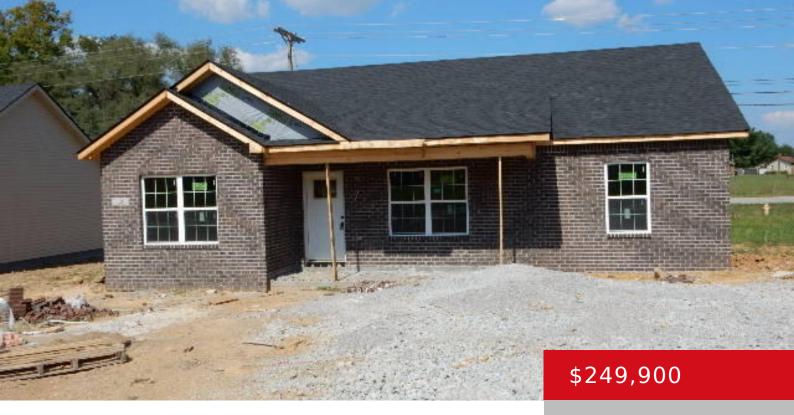

# LOT 27 DIANE CT, LEBANON JUNCTION, KY 40150

http://zhomesre.com

New Construction in New Subdivision, Convenient location, close to school, Bernheim and X-way I-65.

- 3 hads
- 2 haths
- Single Family Residence
- Active
- 1200 sq ft

#### **Basics**

**Type:** Single Family Residence **Status:** Active

Bedrooms: 3 beds

Area: 1200 sq ft

Lot size: 8712 sq ft

Year built: 2024 Lot Features: Easement

County Or Parish: Bullitt Subdivision Name: Helen Heights

## **Building Details**

**Foundation Details:** Poured Concrete Stories: 1

Electric: Residential Roof: Shingle

Construction Materials: Brk/Ven, Vinyl Siding Basement: None