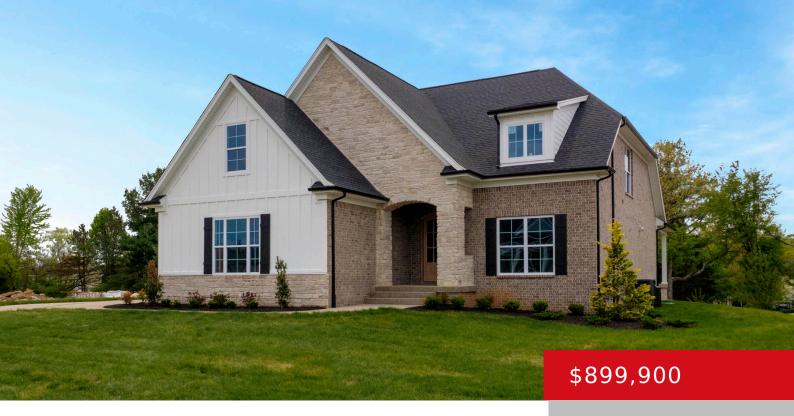

# LOT 288 BRENTWOOD DR, CRESTWOOD, KY 40014

http://zhomesre.com

PROPOSED BUILD!! Come build this beautiful home or a plan of your chosing on a rare over half-acre lot in desirable Brentwood Subdivision. Corner lot with walkout potential but not required.

- 1 hads
- 4 baths
- Single Family Residence
- Residential
- Active
- 3071 sq ft

#### **Basics**

Category: Residential Type: Single Family Residence

Status: Active Bedrooms: 4 beds

Bathrooms: 4 baths Area: 3071 sq ft

Lot size: 28625 sq ft Year built: 2023

Lot Features: Cleared County Or Parish: Oldham