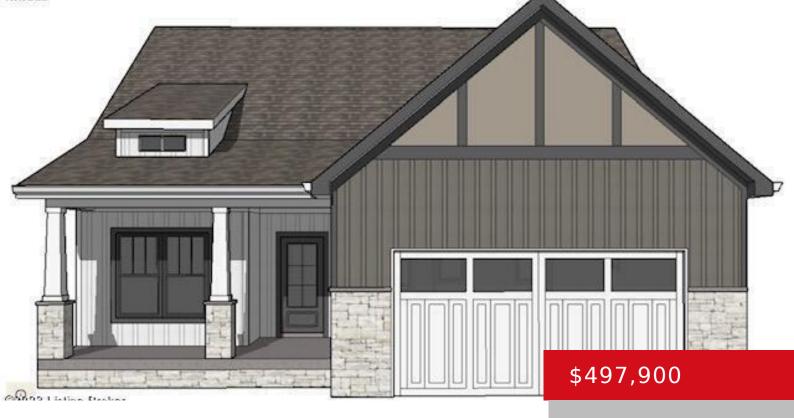

# LOT 31 WASHINGTON BLVD, LOUISVILLE, KY 40242

http://zhomesre.com

PRESTIGE BUILDERS INC. Family owned and operated custom home builder since 1968 proudly introduces The Evergreen Plan. In the beautiful Lyndon Green Subdivision. This is a PROPOSED BUILD, and will feature 4-bedrooms, loft, and 3 full baths. This well designed floor plan features a first floor primary bedroom with pass through bath, laundry room, and [...]

- 4 heds
- 3 baths
- Single Family Residence
- Residentia
- Active
- 2181 sq ft

#### **Basics**

Category: Residential Type: Single Family Residence

**Status:** Active **Bedrooms: 4** beds

Bathrooms: 3 baths Area: 2181 sq ft
Lot size: 11598 sq ft Year built: 2024

Lot Features: Corner County Or Parish: Jefferson

## **Building Details**

Foundation Details: Slab Stories: 2

Electric: Residential Roof: Shingle

**Construction Materials:** Fiber Cement **Garage Spaces:** 2

Basement: None

### **Amenities & Features**

**Cooling:** Central Air **Exterior Features:** Porch

Utilities: Public Sewer, Public Water Parking Features: Attached

**Heating:** Natural Gas