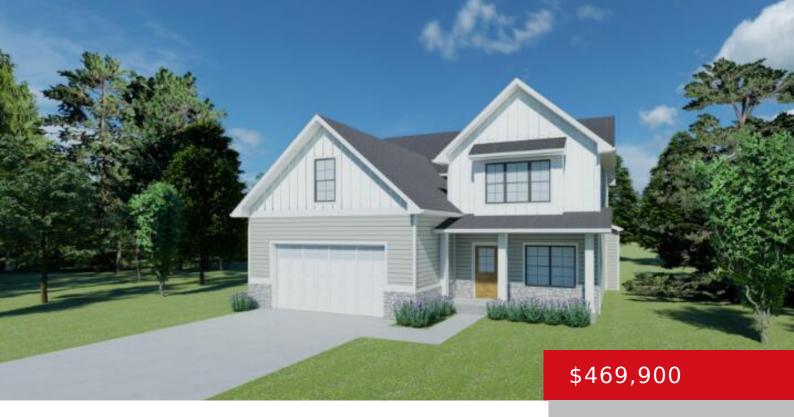

# LOT 36 WASHINGTON BLVD, LOUISVILLE, KY 40242

http://zhomesre.com

PRESTIGE BUILDERS INC. Family owned and operated custom home builder since 1968 proudly introduces The Magnolia Plan. In the beautiful Lyndon Green Subdivision. This is a PROPOSED BUILD, and will features 4-bedrooms, 3 full baths, well designed this house has everything you need! Tall 9' ceilings on the first floor, with plenty of natural light. [...]

- 4 beds
- 3 baths
- Single Family Residence
- Residential
- Active
- 2016 sq ft

#### **Basics**

Category: Residential **Type:** Single Family Residence

Bedrooms: 4 beds **Status:** Active

Bathrooms: 3 baths **Area: 2016** sq ft Year built: 2024

Lot size: 8702 sq ft

Lot Features: Corner County Or Parish: Jefferson