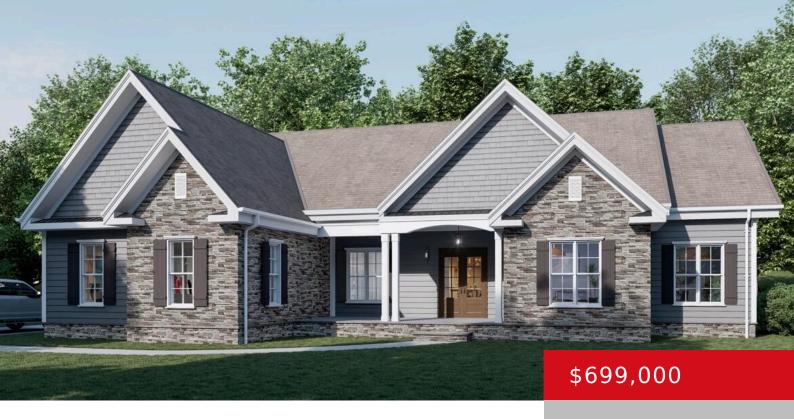

# LOT 43 FERNDALE DR, ELIZABETHTOWN, KY 42701

http://zhomesre.com

Welcome to the newly constructed Lot 43 Ferndale Dr. This 3 bed, 3 bathroom home located in the highly desired Fernwood subdivision is situated on a beautiful 1.3+- acre lot. The attached two car garage will give you plenty of room for a car or storage. As you walk in the front door you will [...]

#### **Basics**

**Type:** Single Family Residence Status: Active

Bedrooms: 3 beds

Area: 2150 sq ft

Lot size: 56628 sq ft

Year built: 2025 County Or Parish: Hardin

**Subdivision Name:** FERNWOOD **Bathrooms Full:** 2

## **Building Details**

**Stories:** 1 **Electric:** Residential

**Roof:** Shingle **Construction Materials:** Stone, Vinyl Siding

**Garage Spaces:** 2 **Basement:** Unfinished