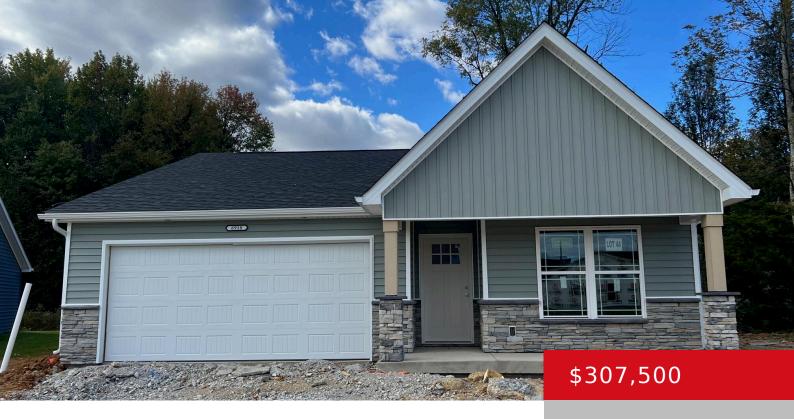

# LOT 44 NICOLAS FARMS, LOUISVILLE, KY 40229

http://zhomesre.com

BUILDER WILL PAY \$2,500 TOWARDS BUYER'S CLOSING COSTS. Welcome to Nicolas Farms! Brand new homes priced from \$299-\$350k! 1 and 2 story plans! This home is a 1326 sq ft one story plan with an upgraded larger front porch, 3 bedrooms, 2 full baths, and a covered back patio that overlooks a private backyard! This [...]

- 3 beds
- 2 haths
- Single Family Residence
- Active
- 1326 sq ft

#### **Basics**

**Type:** Single Family Residence **Status:** Active

Bedrooms: 3 beds

Area: 1326 sq ft

Bathrooms: 2 baths

Lot size: 7840.8 sq ft

Year built: 2024 County Or Parish: Jefferson

**Subdivision Name:** Nicolas Farms **Bathrooms Full:** 2

### **Building Details**

**Stories:** 1 **Electric:** Residential

**Roof:** Shingle **Construction Materials:** Stone, Vinyl Siding

**Garage Spaces:** 2 **Basement:** None