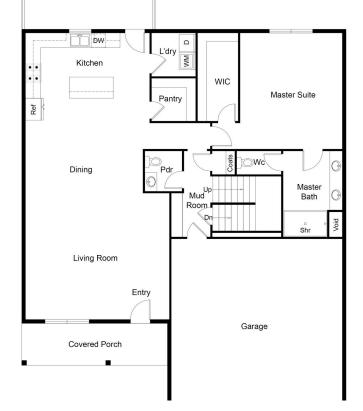

# LOT 58 LINCOLN HILL WAY, LOUISVILLE, KY 40245

http://zhomesre.com

NEW HOME in PROGRESS from Unbridled Homes, award winning builders of Homearama '23! This new floor plan is a 1.5 story open layout design. Your main floor primary suite includes a 12' deep walk-in closet, double vanity, and tile shower. You'll love your kitchen's custom cabinetry, large island, and walk-in pantry. Both additional bedrooms and [...]

#### **Basics**

**Type:** Single Family Residence **Status:** Active

Bedrooms: 3 beds

Area: 2180 sq ft

Lot size: 10621 sq ft

Year built: 2024 County Or Parish: Jefferson

**Subdivision Name: MEREMONT Bathrooms Full: 2** 

#### Rooms

**Rooms Total: 14** 

## **Building Details**

Foundation Details: Poured Concrete Stories: 2

Electric: Residential Roof: Shingle

**Construction Materials:** Wood Frame, Stone, Fiber Cement Garage Spaces: 2

**Basement:** Unfinished

### **Amenities & Features**

Cooling: Central Air Exterior Features: Patio, Porch

Sewer, Public Water Driveway

**Heating:** Natural Gas