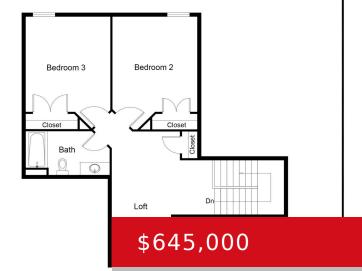

# LOT 58 LINCOLN HILL WAY, LOUISVILLE, KY 40245

http://zhomesre.com

NEW HOME in PROGRESS from Unbridled Homes, award winning builders of Homearama '23! This new floor plan is a 1.5 story open layout design. Your main floor primary suite includes a 12' deep walk-in closet, double vanity, and tile shower. You'll love your kitchen's custom cabinetry, large island, and walk-in pantry. Both additional bedrooms and [...]

- 3 beds
- 3 haths
- Single Family Residence
- Active
- 2180 sq ft

#### **Basics**

**Type:** Single Family Residence **Status:** Active

Bedrooms: 3 beds

Area: 2180 sq ft

Lot size: 10621 sq ft

Year built: 2024 County Or Parish: Jefferson

**Subdivision Name: MEREMONT Bathrooms Full: 2** 