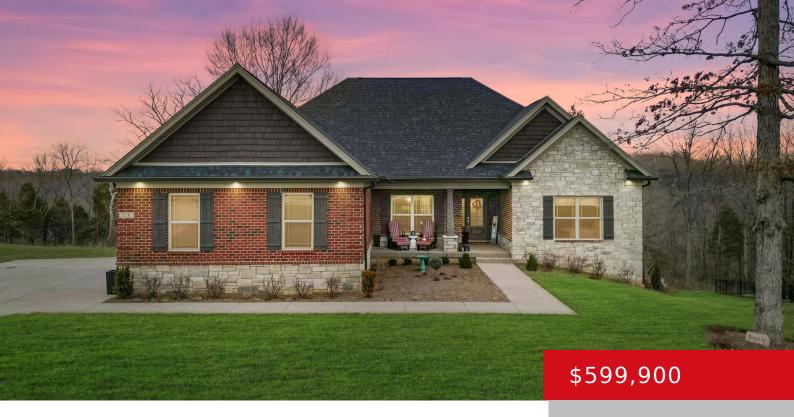

# LOT 6 CLEVELAND CT, SHEPHERDSVILLE, KY 40165

http://zhomesre.com

This is a proposed build. This is our prestigious Chandler Plan and can be built in about 6 months. This home features 1900 sq/ft above grade, 3 bedrooms, 2.5 baths, and an unfinished basement. This is a wonderful open floor plan great for entertaining and large families. Very large primary suite with large walk in [...]

- 3 beds
- 3 baths
- Single Family Residence
- Residential
- Active
- 1900 sq ft

#### **Basics**

Category: Residential Type: Single Family Residence

Status: Active Bedrooms: 3 beds

Bathrooms: 3 baths Area: 1900 sq ft

**Lot size: 33105.6** sq ft **Year built:** 2023

Lot Features: Covt/Restr, Cul De Sac, Cleared, Wooded County Or Parish: Bullitt