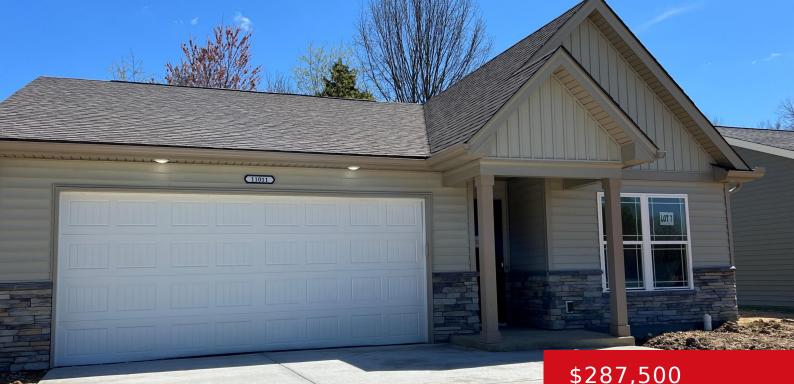

#### LOT 7 NICOLAS FARMS, LOUISVILLE, KY 40229 http://zhomesre.com

BUILDER WILL PAY \$2,500 TOWARDS BUYER'S CLOSING COSTS. Welcome to Nicolas Farms! Brand new homes priced from \$275-\$350k! 1 and 2 story plans! Lot 7 is a 1326 sq ft one story plan with 3 bedrooms, and 2 full baths. Kitchen has white cabinetry with granite countertops & walk-in pantry! Kitchen also opens to great [...]

# \$287,500

### **Basics**

Category: Residential Status: Pending Bathrooms: 2 baths Lot size: 6120 sq ft County Or Parish: Jefferson Bathrooms Full: 2 Type: Single Family Residence Bedrooms: 3 beds Area: 1326 sq ft Year built: 2023 Subdivision Name: Nicolas Farms

# **Building Details**

| Stories: 1       | Electric: Residential                       |
|------------------|---------------------------------------------|
| Roof: Shingle    | Construction Materials: Stone, Vinyl Siding |
| Garage Spaces: 2 | Basement: None                              |