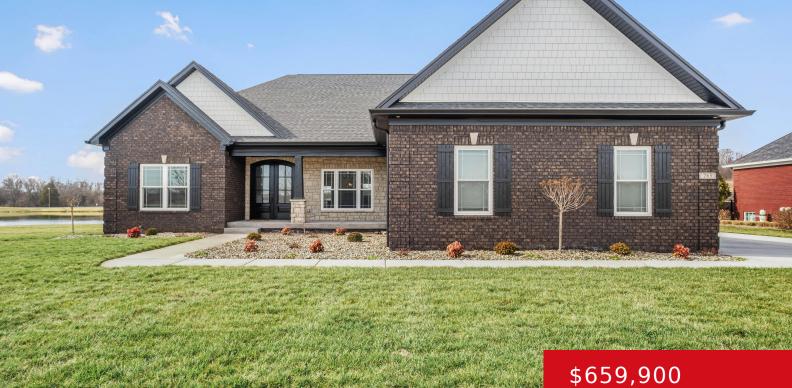

#### LOT 8 CLEVELAND CT, SHEPHERDSVILLE, KY 40165

http://zhomesre.com

Build this house or any other plan on this 1 acre lot. This is a proposed build by E & J Homes. The "Ellie" floor plan is a 4 Bedroom 2 Full Bath 2240 sq/ft Brick Ranch home with a basement setting on 1 Acre in a cul de sac. This home will come with [...]

## Basics

Type: Single Family Residence Bedrooms: 4 beds Area: 2240 sq ft Year built: 2024 County Or Parish: Bullitt Bathrooms Full: 2 Status: Active Bathrooms: 2 baths Lot size: 43995.6 sq ft Lot Features: DeadEnd, Irregular Subdivision Name: Wray Estates

## **Building Details**

| Foundation Details: Poured Concrete | Stories: 1                                    |
|-------------------------------------|-----------------------------------------------|
| Electric: Residential               | Fencing: None                                 |
| Roof: Shingle                       | Construction Materials: Brk/Ven, Fiber Cement |
| Garage Spaces: 2                    | Basement: Unfinished                          |

# **Amenities & Features**

Cooling: Central AirExterior Features: Porch, DeckUtilities: Electricity Connected, Propane, Septic System, PublicParking Features: Entry SideWaterWater

Heating: Electric, Heat Pump