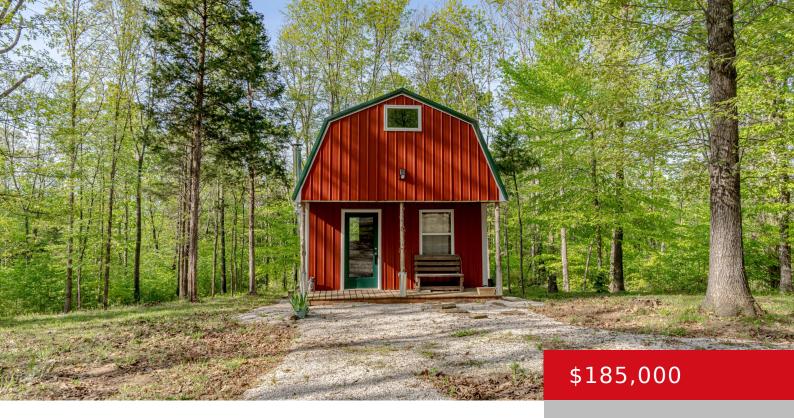

#### 0 DIE-SHIBOLEY CHURCH RD, MAGNOLIA, KY 42757

https://zhomesre.com

Escape to this rustic hunting cabin on 25 private acres. Off-grid with ability to run off RV battery power and a rainwater system, it offers a cozy, wood-finished interior and large windows showcasing serene views. Ideal for hunters or nature lovers, the property features lots of wildlife for hunting. There is a shower plumbed in [...]