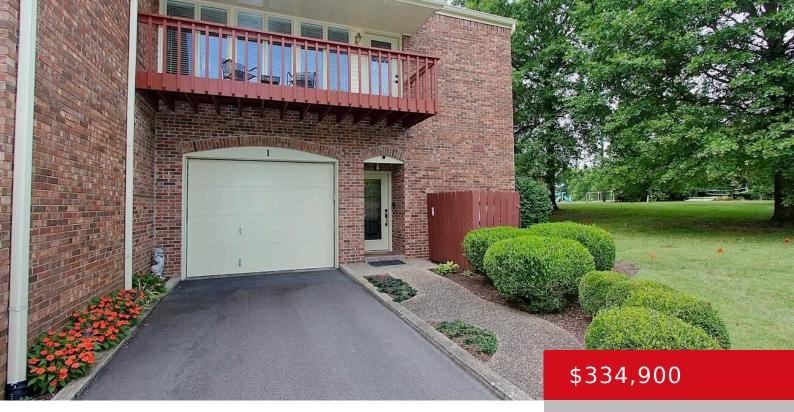

#### **1 BELLEWOOD CT, NEW ALBANY, IN 47150** https://zhomesre.com

OPEN HOUSE SUNDAY 9/15 from 11am to 1pm. RARELY AVAILABLE....BEAUTIFUL SOLID HARDWOOD throughout most of this 2138SF townhome w/2-3BR/2.5BA in a serene, peaceful setting. LOADS OF NATURAL LIGHT from the new windows that were installed since current owners purchased in 2014 w/custom shades. Main floor offers an OPEN FLOOR PLAN/TALL CEILINGS between kitchen, dining and [...]

- 3 beds
- 3 baths
- Condominium
- Active
- 2138 sq ft

### Basics

Type: Condominium Bedrooms: 3 beds Area: 2138 sq ft Year built: 1980 Subdivision Name: BELLEWOOD Status: Active Bathrooms: 3 baths Lot size: 0 sq ft County Or Parish: Floyd Bathrooms Full: 2

# **Building Details**

Foundation Details: Crawl Space Electric: Residential Construction Materials: Wood Frame, Brick Basement: None Stories: 2, 2 Roof: Shingle Garage Spaces: 1

## **Amenities & Features**

| Cooling: Central Air                                                                 | <b>Exterior Features:</b> Patio, Pool - In Ground, Porch, Balcony |
|--------------------------------------------------------------------------------------|-------------------------------------------------------------------|
| <b>Utilities:</b> Electricity Connected, Fuel:Natural,<br>Public Sewer, Public Water | Association Amenities: Pool                                       |
| Parking Features: Attached, Entry Front                                              | Heating: Forced Air, Natural Gas                                  |