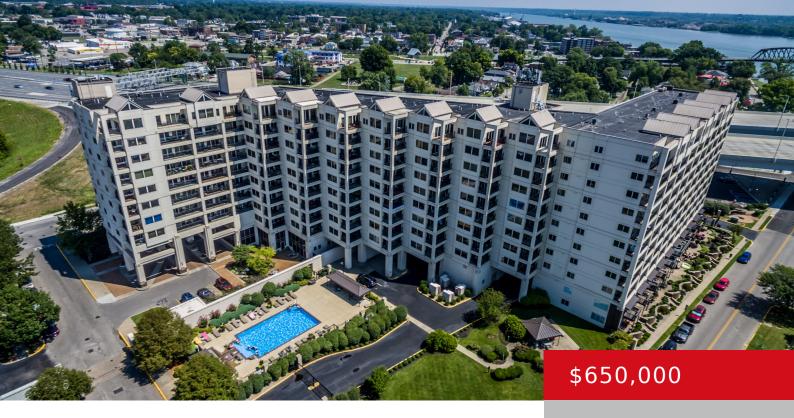

# 1 RIVERPOINTE PLAZA, 1112, JEFFERSONVILLE, IN 47130

https://zhomesre.com

Welcome to THE HARBOURS PENTHOUSE 1112 – This sought-after community offers an unparalleled lifestyle with its blend of luxury, convenience & stunning view of the Ohio River & Louisville Skyline. The open living area has vaulted ceilings only in Penthouses. Hardwood floors flow through foyer (w/inlaid marble), living, dining, kitchen & hallway. The living room [...]

### **Basics**

**Type:** Condominium **Status:** Active

**Bedrooms: 2** beds **Bathrooms: 3** baths

Area: 1988 sq ft Lot size: 0 sq ft

Year built: 1992 Lot Features: Corner, Covt/Restr, Sidewalk, Level, Zero Lot Line

# **Building Details**

**Foundation Details:** Poured Concrete **Stories:** 1, 11

Electric: Residential Fencing: Other, Full

**Roof:** Other, Metal Construction Materials: Stucco

**Garage Spaces:** 2 **Basement:** None

## **Amenities & Features**

**Cooling:** Central Air **Exterior Features:** See Remarks, Pool - In Ground, Water

Front, Balcony, Hot Tub

**Utilities:** Public Sewer, Public **Association Amenities:** Storage, Clubhouse, Elevator(s),