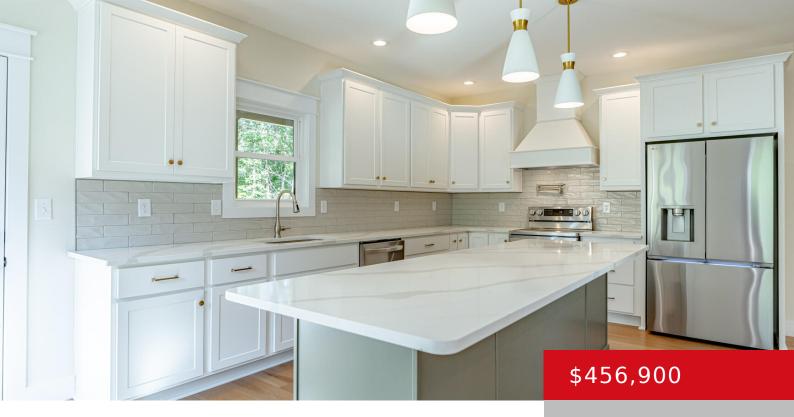

## 10 RASPBERRY CT, BRANDENBURG, KY 40108

https://zhomesre.com

Welcome home to Raspberry Court located in the highly sought after gated community of Doe Valley! Sitting on a large corner lot, this new build is located just a few hundred yards from the lake. This home includes just over 1,800 square feet of finished living space, comprised of 3 bedrooms and 2 baths. The [...]