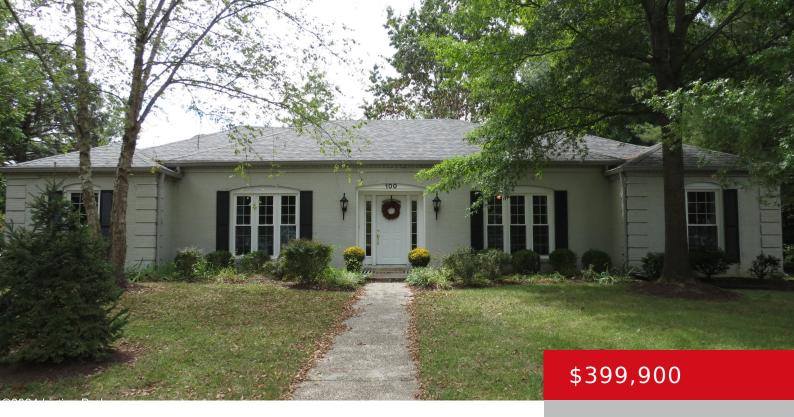

# 100 CAMBRIDGE STATION RD, LOUISVILLE, KY 40223

https://zhomesre.com

Charming sprawling brick ranch located on a corner lot in Plainview! Move in and make this home your own! 4 Bedroom, 2.5 Bath painted brick Ranch with approximately 2300 sq ft on the first floor and an additional 1560 sq ft ready to finish in the basement! Wonderful floorplan w/ great flow. Nice foyer leads [...]

### **Basics**

Type: Single Family Residence

**Bedrooms: 4** beds

**Area: 2255** sq ft

Year built: 1974

County Or Parish: Jefferson

**Bathrooms Full: 2** 

**Status:** Pending