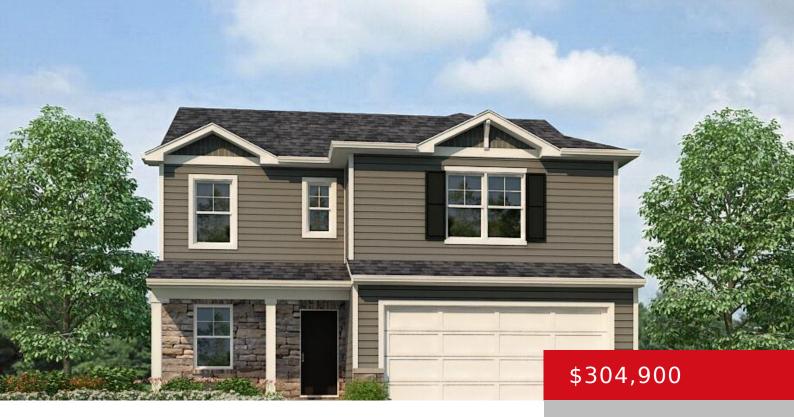

### 100 LEHIGH CT, ELIZABETHTOWN, KY 42701

https://zhomesre.com

Welcome to The Sienna plan by D.R. Horton in the beautiful Ashton Park community. This beautiful 2-story home is perfect for entertaining. It features 3 generously sized bedrooms, a loft, and 2.5 bathrooms. The open-concept layout seamlessly connects the spacious living room, eat-in dining area and ample kitchen. The well-appointed kitchen features stainless-steel appliances, sleek [...]

### **Basics**

**Type:** Single Family Residence **Status:** Active

Bedrooms: 3 beds

Area: 1818 sq ft

Lot size: 9775 sq ft

Year built: 2024 County Or Parish: Hardin

**Subdivision Name:** ASHTON PARK **Bathrooms Full:** 2

# **Building Details**

**Foundation Details:** Slab **Stories:** 2

Electric: Residential Fencing: None

Roof: Shingle Construction Materials: Stone, Fiber Cement

**Garage Spaces:** 2 **Basement:** None