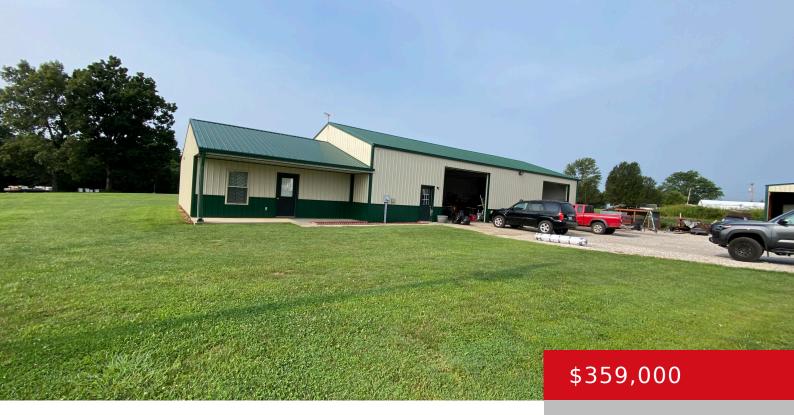

#### **100 W BUTLER LN, HARNED, KY 40144**

https://zhomesre.com

Check out this unique property and all that it offers. It's located only a few miles from Rough River Lake. Spacious one bedroom one bath studio sitting in 4.39+- acres. It has an attached 2500sq ft garage offering 3 bays and 12 ft ceilings. There is a car lift for all your mechanical needs. There [...]

### **Basics**

Type: Single Family Residence Bedrooms: 1 bed Area: 720 sq ft **Year built:** 2018 County Or Parish: Breckinridge **Bathrooms Full:** 1

Status: Active Bathrooms: 1 bath Lot size: 191228.4 sq ft Lot Features: Cleared, Level Subdivision Name: NONE

# **Building Details**

Foundation Details: Poured Concrete **Electric:** Residential Construction Materials: Wood Frame **Basement:** None

Stories: 1 Roof: Metal Garage Spaces: 3