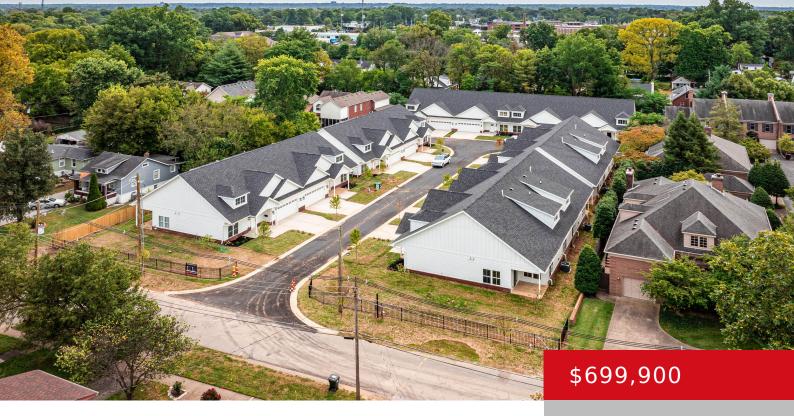

### **100 WELLSTON PL, LOUISVILLE, KY 40207**

https://zhomesre.com

Welcome to 100 Wellston PI, a newly constructed residence nestled in the heart of St. Matthews. This property is perfectly designed for those seeking a home in close proximity to restaurants, shopping, parks, and downtown, yet tucked away in a serene setting, Boasting an open living space with vaulted ceilings, the residence features a sophisticated [...]

- 4 heds
- 3 haths
- Condominium
- Active
- 2568 sq ft

**Basics** 

**Type:** Condominium **Status:** Active

**Bedrooms: 4** beds **Bathrooms: 3** baths

**Area: 2568** sq ft **Lot size: 0** sq ft

Year built: 2024 Lot Features: Cul De Sac, Level

# **Building Details**

Foundation Details: Slab Stories: 2, 2

**Electric:** Residential **Fencing:** Other, Privacy, Wood

**Roof:** Shingle Construction Materials: Brk/Ven, Vinyl Siding, Fiber Cement

**Garage Spaces:** 2 **Basement:** None