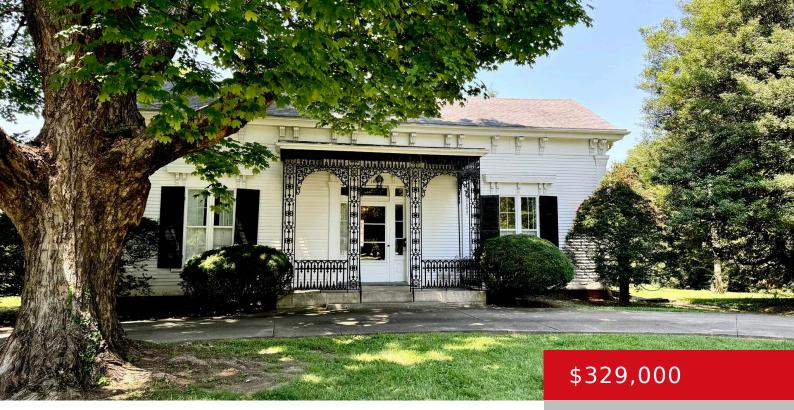

#### **100 WESTWIND TRAIL, BARDSTOWN, KY** 40004

https://zhomesre.com

Built in the 1800s, this stunning historic home offers over 2,000 sq. ft. of living space. Nestled among mature shade trees and conveniently located in downtown Bardstown, it features a charming covered front porch and a concrete patio out back, perfect for cozy outdoor gatherings. Inside, you'll be captivated by the 12 ft. tall ceilings, [...]

- 3 beds
- 2 baths
- Single Family Residence
- Active
- 2552 sq ft

### Basics

Type: Single Family Residence Bedrooms: 3 beds Area: 2552 sq ft Year built: 1865 County Or Parish: Nelson Bathrooms Full: 2

Status: Active Bathrooms: 2 baths Lot size: 10890 sq ft Lot Features: Cleared Subdivision Name: WESTVIEW