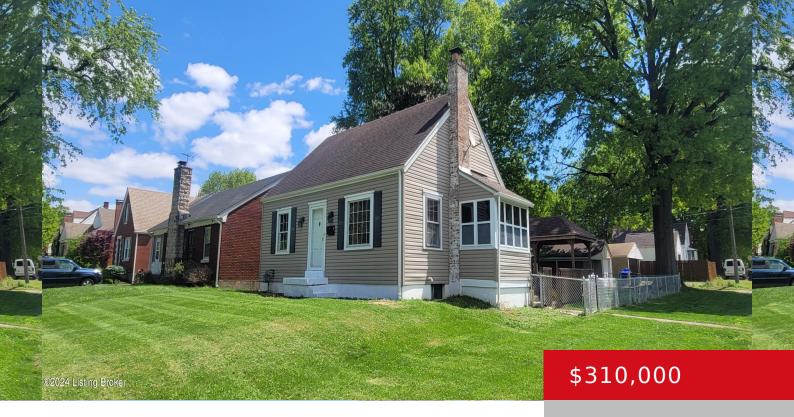

## 1000 ARDMORE DR, LOUISVILLE, KY 40217

https://zhomesre.com

This well-maintained home offers original hardwood flooring and trimming, a 1 car detached garage w/ a 1 car carport, a fenced in yard, and a partially finished basement. The basement offers a recreational area w/ a decorative fireplace, the laundry room, a full bathroom, and a storage room where the HVAC system and hot water [...]

#### **Basics**

**Type:** Single Family Residence

**Bedrooms: 3** beds

**Area: 2038** sq ft **Year built:** 1938

County Or Parish: Jefferson

**Bathrooms Full: 2** 

Status: Active

Bathrooms: 2 baths

# **Building Details**

Stories: 2 Electric: Residential

Fencing: Chain Link Roof: Shingle

**Construction Materials:** Vinyl Siding **Garage Spaces:** 1

Basement: Partially finished, Unfinished