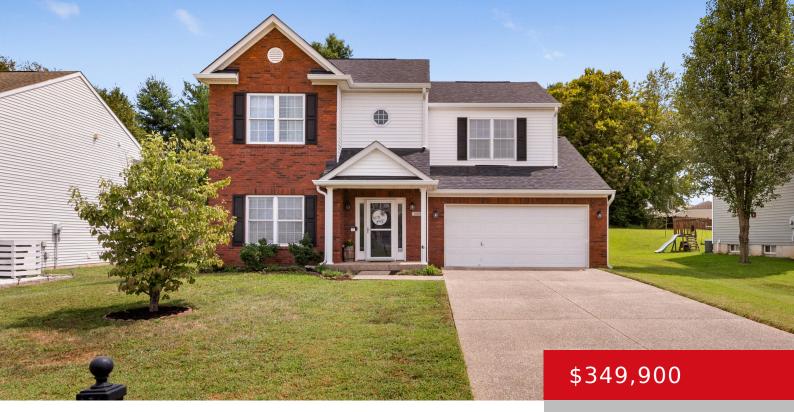

#### 10004 HORNBEAM BLVD, LOUISVILLE, KY 40228

https://zhomesre.com

Immaculate! This 4 bedroom, 2.5 bath home has plenty of space for everyone! Bright entry hall welcomes you to an open floor plan. Huge great room with fireplace and access to back patio. Perfect for entertaining! Kitchen features loads of cabinet and counter space, with center island, pantry and convenient access to garage. Formal dining [...]

- 4 beds
- 3 baths
- Single Family Residence
- Active Under Contract
- 2607 sq ft

## Basics

Type: Single Family Residence Bedrooms: 4 beds Area: 2607 sq ft Year built: 2008 County Or Parish: Jefferson Bathrooms Full: 2 Status: Active Under Contract
Bathrooms: 3 baths
Lot size: 9147.6 sq ft
Lot Features: Sidewalk
Subdivision Name: WOODRIDGE CROSSINGS