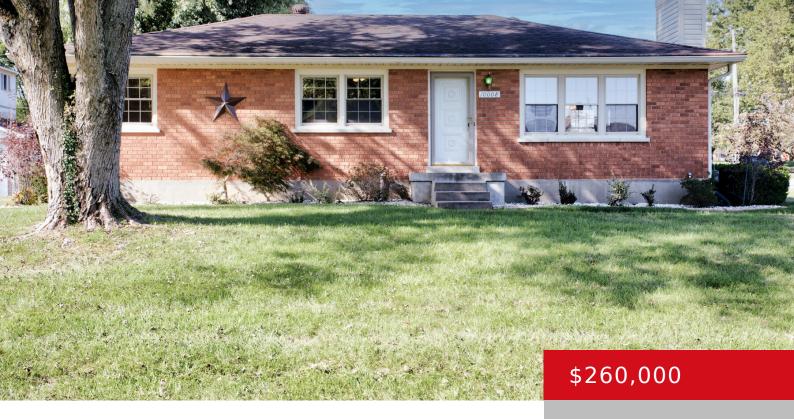

#### **10008 NORTHRIDGE DR, LOUISVILLE, KY** 40272

https://zhomesre.com

Welcome to this charming brick ranch in the highly sought after community of Prairie Village, situated on a peaceful and tranquil corner lot with amazing landscaping. This 3 Bedroom 2 ½ bath home offers timeless charm for appreciation while presenting the perfect opportunity to add your own touches. The main floor features gorgeous hardwood flooring [...]

### Basics

Type: Single Family Residence Bedrooms: 3 beds Area: 1736 sq ft Year built: 1959 County Or Parish: Jefferson Bathrooms Full: 2 Status: Active Bathrooms: 3 baths Lot size: 17859.6 sq ft Lot Features: Corner Subdivision Name: PRAIRIE VILLAGE

## **Building Details**

Foundation Details: Poured Concrete Electric: Residential Roof: Shingle Garage Spaces: 2 Stories: 1 Fencing: Full, Chain Link Construction Materials: Brick Basement: Partially finished