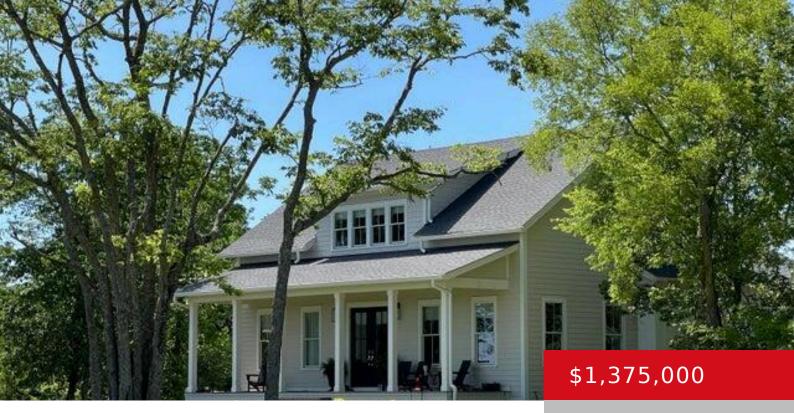

#### **1001 WILLISBURG RD, LAWRENCEBURG, KY** 40342

https://zhomesre.com

Ready to reinvent your lifestyle? Kick back and enjoy 360 degree panoramic views of rolling hills and Beaver Lake in the comfort of this newly constructed home boasting over 3,700 sqft on 26 acres of woods, pasture and wildlife! You will be impressed with the upgrades, including 10' ceilings on the main level, stunning trim, [...]

- 3 beds
- 4 baths
- Single Family Residence
- Active
- 3712 sq ft

#### Basics

Type: Single Family Residence Bedrooms: 3 beds Area: 3712 sq ft Year built: 2023 Subdivision Name: RURAL Status: Active Bathrooms: 4 baths Lot size: 1132560 sq ft County Or Parish: Anderson Bathrooms Full: 3