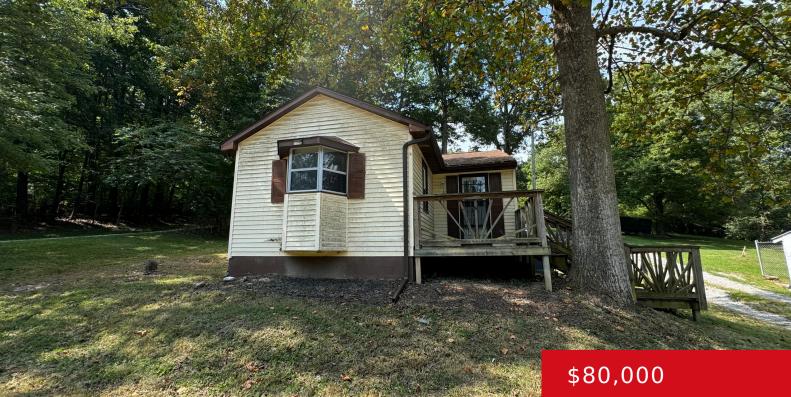

#### 10012 WELCH DR, LOUISVILLE, KY 40272

https://zhomesre.com

Looking for a home under \$100K that won't break the bank. Look no further than this diamond in the rough. This property is Sold AS IS with no warranty expressed, written or implied. Buyer to verify all information including, but not limited to flood zone, square footage, lot size, foundations, utilities, zoning and intended uses. [...]

### Basics

Type: Single Family Residence Bedrooms: 2 beds Area: 808 sq ft Year built: 1958 Subdivision Name: NONE Status: Active Under Contract Bathrooms: 1 bath Lot size: 14035 sq ft County Or Parish: Jefferson Bathrooms Full: 1

# **Building Details**

Foundation Details: Crawl Space Electric: Residential Construction Materials: Vinyl Siding

Exterior Features: Porch, Deck Parking Features: Street, Driveway