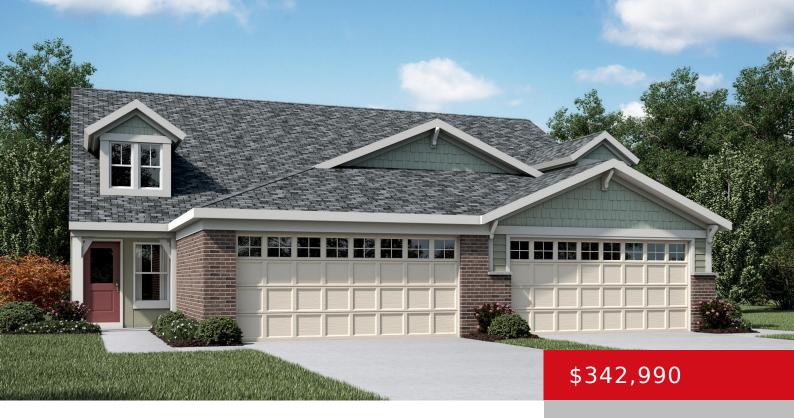

# 10017 WINDCREST FARMS LN, LOUISVILLE, KY 40291

https://zhomesre.com

Trendy new Wembley Western Craftsman paired-patio plan by Fischer Homes in beautiful Windcrest Farms featuring a private 1st floor study with double doors. Open concept with an island kitchen with stainless steel appliances, upgraded cabinetry with 42 inch uppers and soft close hinges, gleaming granite counters, pantry and morning room all with a view to [...]

#### **Basics**

**Type:** Single Family Residence

Bedrooms: 3 beds

Area: 2187 sq ft

Lot size: 4080 sq ft

Year built: 2024 County Or Parish: Jefferson

Status: Active

**Subdivision Name:** Windcrest Farms **Bathrooms Full:** 2

## **Building Details**

Stories: 2 Electric: Residential

Fencing: None Roof: Shingle

**Construction Materials:** Brick, Vinyl Siding Garage Spaces: 2

Basement: None

#### **Amenities & Features**

Cooling: Central Air Exterior Features: Patio, Porch

Utilities: Electricity Connected, Public Sewer, Public Parking Features: Attached, Entry Front,

Water Driveway

Heating: Electric, Heat Pump