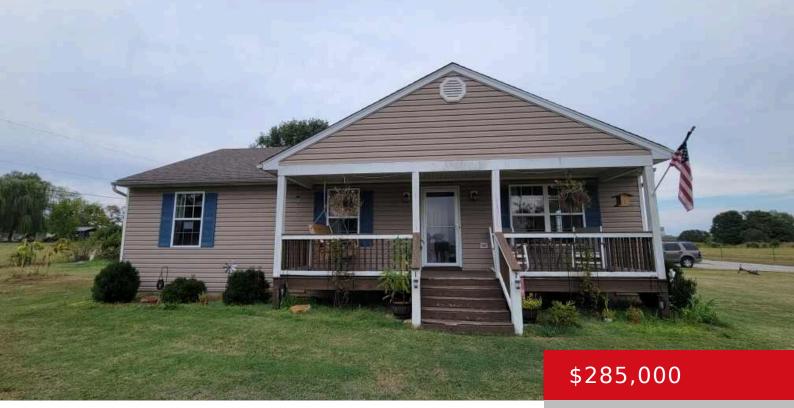

#### **1002 DUNAWAY LN, LA GRANGE, KY 40031**

https://zhomesre.com

3 Bedroom ranch on 1 acre in Oldham County. Private setting, 3 car detached outbuilding, tons of privacy.

- 2 heds
- 2 baths
- Single Family Residence
- Active Under Contract
- 1300 sq ft

### Basics

Type: Single Family Residence Bedrooms: 2 beds Area: 1300 sq ft Year built: 2005 County Or Parish: Oldham Bathrooms Full: 2 Status: Active Under Contract
Bathrooms: 2 baths
Lot size: 43560 sq ft
Lot Features: See Remarks
Subdivision Name: NONE

## **Building Details**

Foundation Details: Slab Electric: Residential Roof: Shingle Basement: None Stories: 1 Fencing: None Construction Materials: Vinyl Siding

# **Amenities & Features**

Cooling: Central Air

**Utilities:** Electricity Connected, Septic System, Public Water

Heating: Electric, Heat Pump

**Exterior Features:** Out Buildings, Porch, Deck

**Parking Features:** Detached, Off-Street Parking, Driveway