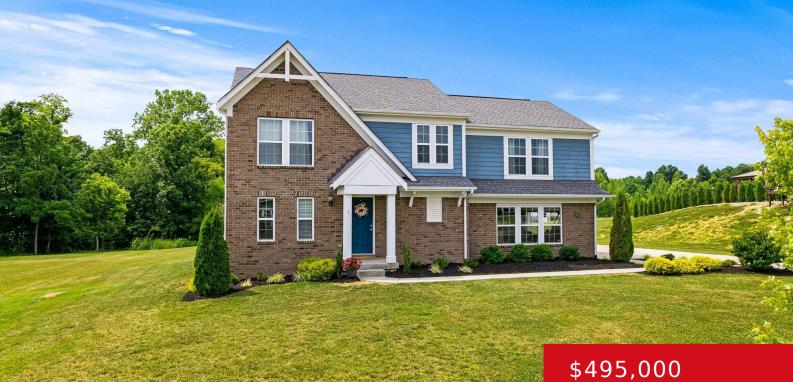

## 1002 HERON COVE, LA GRANGE, KY 40031

https://zhomesre.com

This stunning 4-year-old, two-story Colonial home is situated on a .77-acre lot in the desirable Summit Parks neighborhood of LaGrange, within the esteemed Crestwood School district. Boasting four spacious bedrooms and three well-appointed bathrooms, this residence offers a blend of modern convenience and classic charm. The heart of the home is the expansive eat-in kitchen, [...]

### Basics

Type: Single Family Residence Bedrooms: 4 beds Area: 2242 sq ft Year built: 2019 County Or Parish: Oldham Bathrooms Full: 2 Status: Pending Bathrooms: 3 baths Lot size: 33541 sq ft Lot Features: Cul De Sac, Level Subdivision Name: SUMMIT PARKS