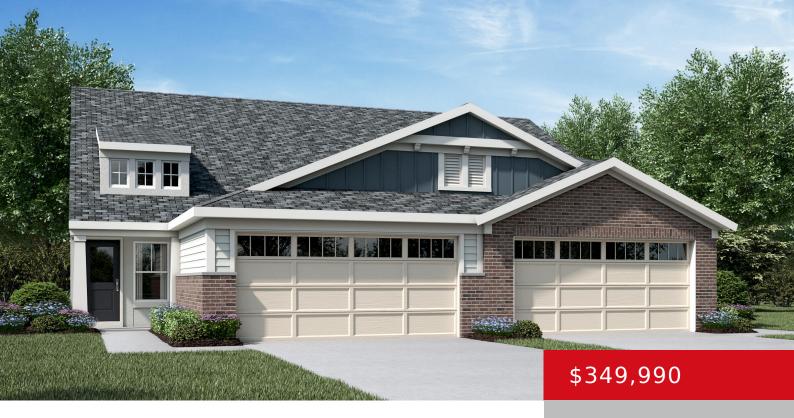

# 10027 WINDCREST FARMS LN, 19B, LOUISVILLE, KY 40291

https://zhomesre.com

New Construction by Fischer Homes in the desirable Windcrest Farms community featuring the Wembley floorplan. This plan offers an island kitchen with pantry, lots of cabinet space and upgraded countertops. Family room expands to light-filled dining room. Private study with double doors on main level. First floor owners Suite with private bath and walk-in closet [...]

- 2 heds
- 3 haths
- Single Family Residence
- Active
- 2187 sq ft

#### **Basics**

**Type:** Single Family Residence **Status:** Active

Bedrooms: 2 beds

Area: 2187 sq ft

Lot size: 4080 sq ft

Year built: 2024 County Or Parish: Jefferson

**Subdivision Name:** Windcrest Farms **Bathrooms Full:** 2

## **Building Details**

**Foundation Details:** Slab **Stories:** 2

**Electric:** Residential **Fencing:** None

Roof: Shingle Construction Materials: Brick, Vinyl Siding

**Garage Spaces:** 2 **Basement:** None