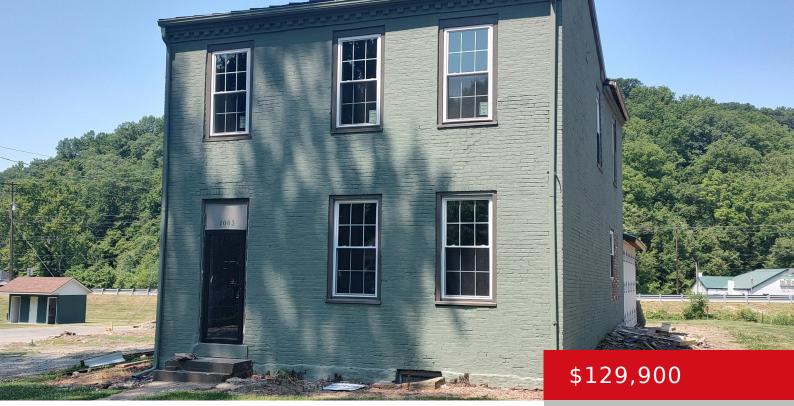

### **1003 EAST ST, MADISON, IN 47250**

https://zhomesre.com

If you already have a vision of your perfect home, this is your chance to bring it to life. This home previously had a fire, but there have been updates including tuckpointed and painted brick, metal roof and new windows. An addition was added to the back to provide extra living space. New covered side [...]

### **Basics**

**Type:** Single Family Residence

Bedrooms: 3 beds

**Area: 1904** sq ft **Year built:** 1900

**Subdivision Name: NONE** 

**Status:** Active

Bathrooms: 1 bath

**Lot size: 9583.2** sq ft

# **Building Details**

**Foundation Details:** Poured Concrete **Stories:** 2

Electric: Residential Fencing: None

Roof: Metal Construction Materials: Brick

Basement: Cellar