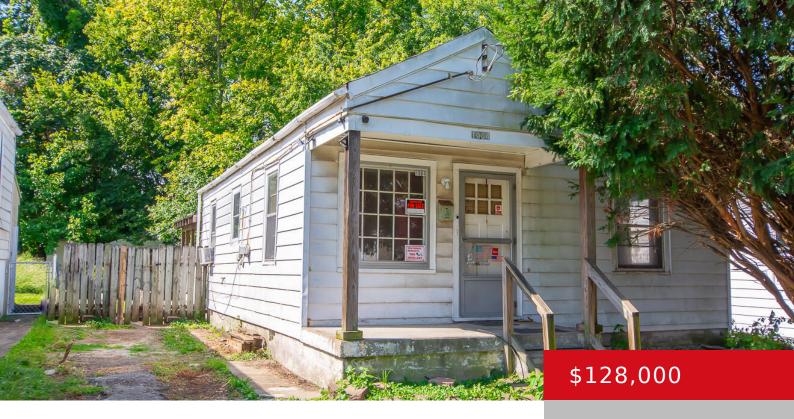

### 1004 MARY ST, LOUISVILLE, KY 40204

https://zhomesre.com

Welcome to your next big money-maker! This 2 bedroom, 1 bath home is a diamond in the rough, offering an incredible opportunity for investors, flippers, or visionary homeowners looking to create their dream space from the ground up. Prime Location: Situated in the heart of Germantown, one of Louisville's most rapidly growing neighborhoods, this Investment [...]

- 2 beds
- 1 bath
- Single Family Residence
- Active Under Contract
- 1006 sq ft

### **Basics**

**Type:** Single Family Residence **Status:** Active Under Contract

**Bedrooms: 2** beds **Bathrooms: 1** bath

**Area: 1006** sq ft **Lot size: 5227.2** sq ft

Year built: 1951 Lot Features: Sidewalk, DeadEnd, Level