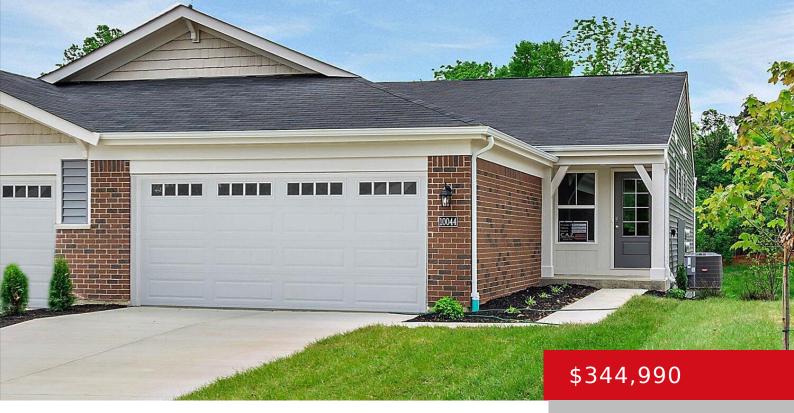

### 10044 WINDCREST FARMS LN, 5B, **LOUISVILLE, KY 40291**

https://zhomesre.com

New Construction by Fischer Homes in the desirable Windcrest Farms community featuring the Wembley plan. This plan offers an island kitchen with pantry, lots of cabinet space and upgraded countertops. Family room expands to light-filled dining room. Private study with double doors on main level. First floor owners Suite with private bath and walk-in closet [...]

#### **Basics**

Category: Residential Type: Single Family Residence

Status: Pending Bedrooms: 2 beds

Bathrooms: 3 baths Area: 2162 sq ft
Lot size: 4080 sq ft Year built: 2024

County Or Parish: Jefferson Subdivision Name: Windcrest Farms

## **Building Details**

**Foundation Details:** Slab **Stories:** 2

**Electric:** Residential **Fencing:** None

**Roof:** Shingle **Construction Materials:** Brick, Vinyl Siding

**Garage Spaces:** 2 **Basement:** None