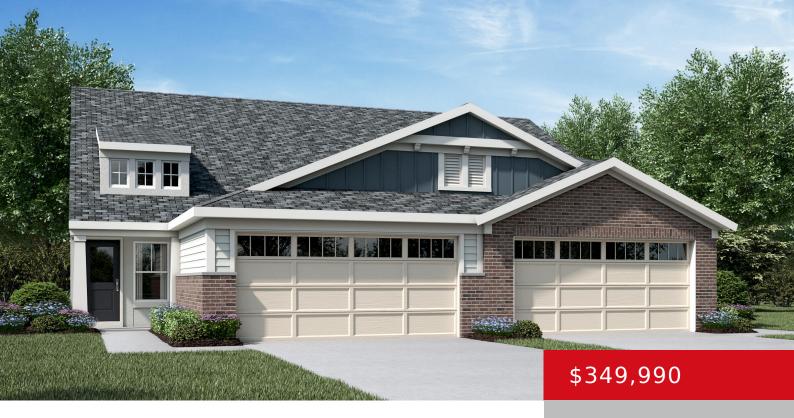

# 10045 WINDCREST FARMS LN, 29A, LOUISVILLE, KY 40291

https://zhomesre.com

New Construction by Fischer Homes in the beautiful Windcrest Farms community featuring the Wembley plan. This paired patio home offers an island kitchen with pantry, lots of cabinet space and granite countertops. Central dining room expands to family room, which has walk out access to the back patio. Private study with double doors off of [...]

- 3 heds
- 3 haths
- Single Family Residence
- Active
- 2187 sq ft

#### **Basics**

**Type:** Single Family Residence **Status:** Active

Bedrooms: 3 beds

Area: 2187 sq ft

Lot size: 4080 sq ft

Year built: 2024 County Or Parish: Jefferson

**Subdivision Name:** Windcrest Farms **Bathrooms Full:** 2

## **Building Details**

**Foundation Details:** Slab **Stories:** 2

**Electric:** Residential **Fencing:** None

Roof: Shingle Construction Materials: Brick, Vinyl Siding

**Garage Spaces:** 2 **Basement:** None