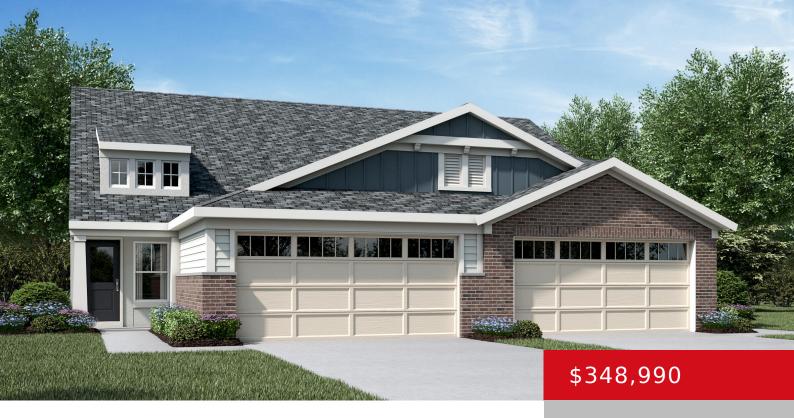

# 10047 WINDCREST FARMS LN, 29A, LOUISVILLE, KY 40291

https://zhomesre.com

New Construction by Fischer Homes in the beautiful Windcrest Farms community featuring the Wembley plan. This paired patio home offers an island kitchen with pantry, lots of cabinet space and quartz countertops. Central dining room expands to family room, which has walk out access to the back patio. Private study with double doors off of [...]

- 3 heds
- 3 haths
- Single Family Residence
- Active
- 2187 sq ft

#### **Basics**

**Type:** Single Family Residence **Status:** Active

Bedrooms: 3 beds

Area: 2187 sq ft

Lot size: 5040 sq ft

Year built: 2024 County Or Parish: Jefferson

**Subdivision Name:** Windcrest Farms **Bathrooms Full:** 2

## **Building Details**

**Foundation Details:** Slab **Stories:** 2

**Electric:** Residential **Fencing:** None

Roof: Shingle Construction Materials: Brick, Vinyl Siding

**Garage Spaces:** 2 **Basement:** None

#### **Amenities & Features**

Cooling: Central Air Exterior Features: Patio

**Utilities:** Electricity Connected, Public Sewer, Public **Parking Features:** Attached,

Water Driveway

Heating: Electric, Heat Pump