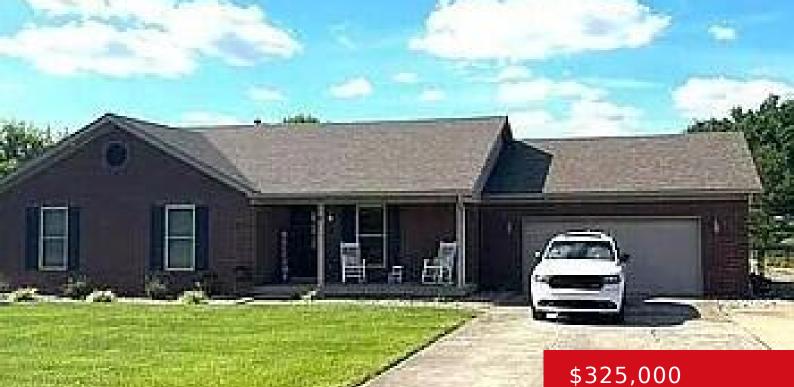

#### 1006 CREEK POINTE DR, COXS CREEK, KY 40013

https://zhomesre.com

Welcome to Creek Pointe, a small quaint neighborhood located in Coxs Creek, KY. This family home features a nice front porch to relax and connect with the neighborhood. The family room features a vaulted ceiling, beautiful bamboo flooring and a gas fireplace. The eat-in-kitchen is totally updated with top-of-the-line appliances. Both bathrooms are updated and [...]

- 3 beds
- 2 baths
- Single Family Residence
- Active
- 1456 sq ft

### Basics

Type: Single Family Residence Bedrooms: 3 beds Area: 1456 sq ft Year built: 1997 County Or Parish: Nelson Bathrooms Full: 2 Status: Active Bathrooms: 2 baths Lot size: 32670 sq ft Lot Features: Level Subdivision Name: CREEK POINTE

## **Building Details**

Foundation Details: Concrete Blk Electric: Residential Roof: Shingle Garage Spaces: 5 Stories: 1 Fencing: Full Construction Materials: Brick Basement: None

# **Amenities & Features**

Cooling: Central Air

**Utilities:** Electricity Connected, Propane, Septic System, Public Water

Heating: Propane, Heat Pump

**Exterior Features:** Pool - Above Ground, Deck

Parking Features: Attached, See Remarks