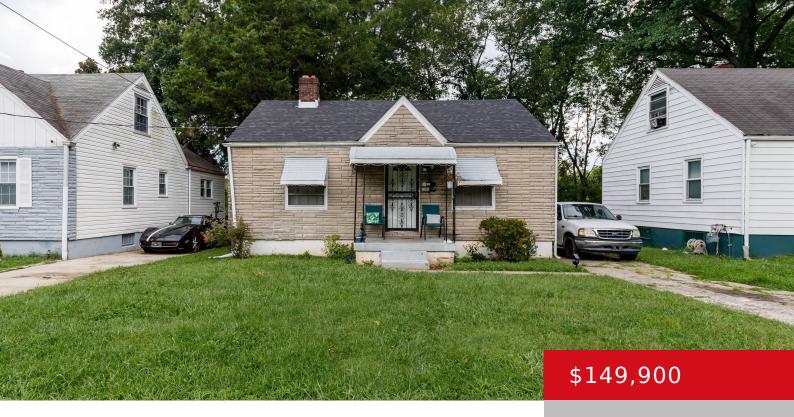

## **1006 S 43RD ST, LOUISVILLE, KY 40211**

https://zhomesre.com

Great opportunity for home ownership or investment! This lovely home has a main floor with large eat-in kitchen, living room full of light, sizeable bedrooms and a full bathroom. You will find more space to grow in the basement with a large family room, bonus room with full bath and closet and an abundance of [...]

- 2 heds
- 2 haths
- Single Family Residence
- Active
- 1335 sq ft

### **Basics**

**Type:** Single Family Residence

Bedrooms: 2 beds
Area: 1335 sq ft

Area: 1335 sq ft

Year built: 1947

Lot size: 5872 sq ft

Lot Features: Level

County Or Parish: Jefferson Subdivision Name: NONE