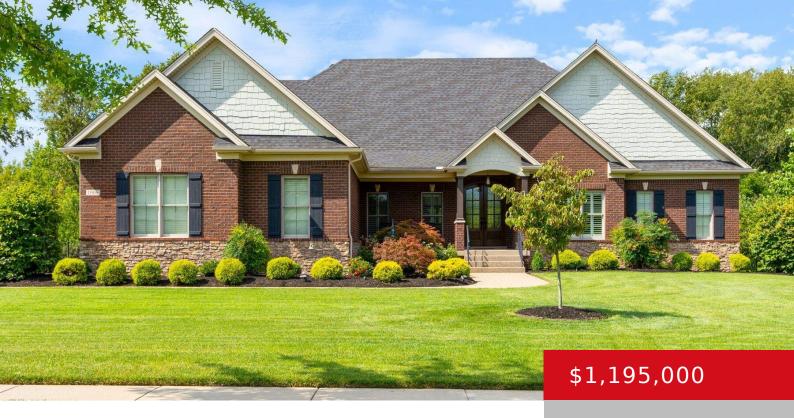

# 1006 YELLOW POPLAR DR, GOSHEN, KY 40026

https://zhomesre.com

Located in scenic Poplar Woods, the stunning conservation development tucked within rolling acres of Oldham County countryside, this timeless stone and brick ranch has been custom-built and immaculately maintained, offering buyers a truly move-in ready retreat in one of Louisville's most premier neighborhoods. With a desirable split ranch layout, fully equipped walkout basement, and incredible [...]

#### **Basics**

**Type:** Single Family Residence **Status:** Active Under Contract

**Bedrooms: 4** beds **Bathrooms: 5** baths

**Area: 5010** sq ft **Lot size: 33541.2** sq ft

Year built: 2016 Lot Features: Covt/Restr, Sidewalk, Cleared, Wooded