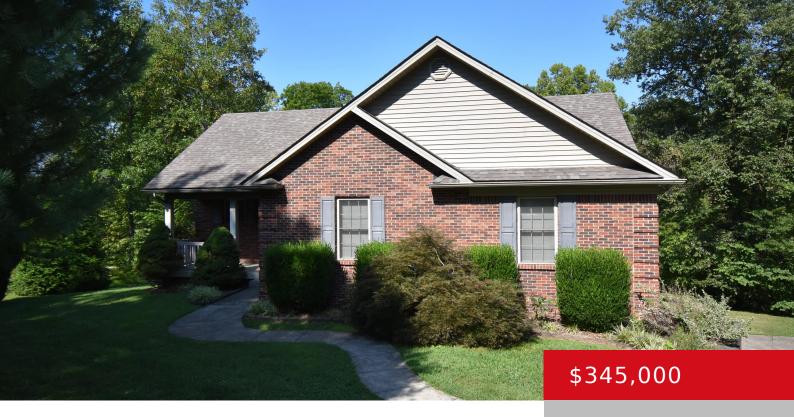

### 1007 HIGH PINE CT, BOSTON, KY 40107

https://zhomesre.com

Welcome to Wildwoods Estates! Nestled on 1.73 parklike acres, this charming 3-br, 2-ba home offers an abundance of tranquility and privacy. Step inside to find a spacious and inviting interior with plenty of natural light. The main level features an open-concept living and dining area, great for entertaining. The kitchen boasts ample cabinet space, while [...]

### **Basics**

**Type:** Single Family Residence **Status:** Pending

Bedrooms: 3 beds

Area: 1515 sq ft

Bathrooms: 2 baths

Lot size: 75358 sq ft

Year built: 2004 Lot Features: See Remarks, Wooded

County Or Parish: Nelson Subdivision Name: WILDWOODS ESTATES