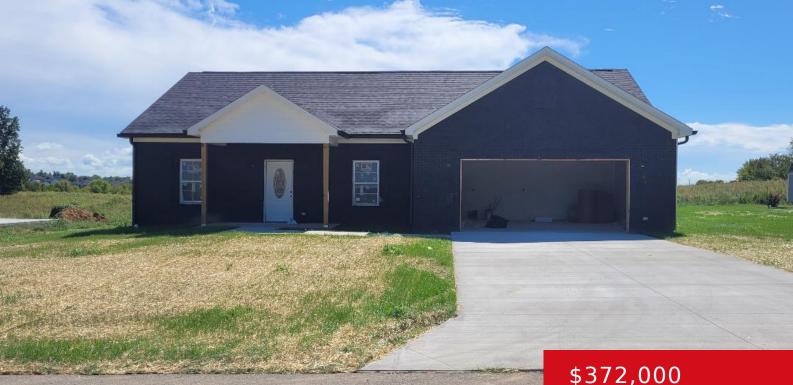

#### **1007 MORNING VIEW RD, LAWRENCEBURG, KY 40342**

https://zhomesre.com

New Price! NEW CONSTRUCTION! Almost finished! Call now to schedule showing. Country setting with amenities and conveniences nearby. Highly desired open floorplan with generous size bedrooms with spacious living areas and baths. Two car attached garage. Soft grey neutral paint throughout w laminate barn wood flooring. Contemporary brushed gold fixtures w granite countertops and SS [...]

### \$372,000

## Basics

Type: Single Family Residence Bedrooms: 3 beds Area: 1700 sq ft Year built: 2024 County Or Parish: Anderson Bathrooms Full: 2 Status: Active Bathrooms: 2 baths Lot size: 11325.6 sq ft Lot Features: Cleared Subdivision Name: HONEYSUCKLE

# **Building Details**

Foundation Details: Slab Electric: Residential Roof: Shingle Garage Spaces: 2 Stories: 1 Fencing: None Construction Materials: Brick, Vinyl Siding Basement: None