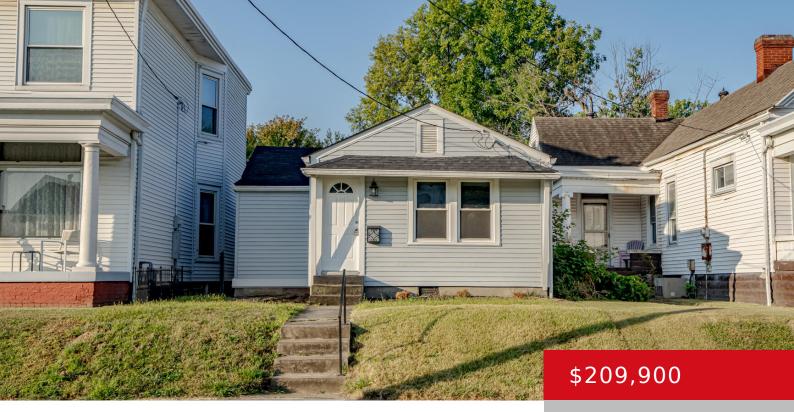

#### **1008 MILTON ST, LOUISVILLE, KY 40217**

https://zhomesre.com

Beautifully remodeled 2BR Germantown home w/ garage & additional parking space! This updated home features a large great room w/ picture window, new kitchen w/ new cabinets, stainless steel appliances (including dishwasher), granite, & butcher island, plus bath w/ new vanity, tile floors, & new shower! So many nice updates like LVP flooring, new roof [...]

#### Basics

Type: Single Family Residence Bedrooms: 2 beds Area: 821 sq ft Year built: 1953 Subdivision Name: GERMANTOWN Status: Pending Bathrooms: 1 bath Lot size: 4356 sq ft County Or Parish: Jefferson Bathrooms Full: 1