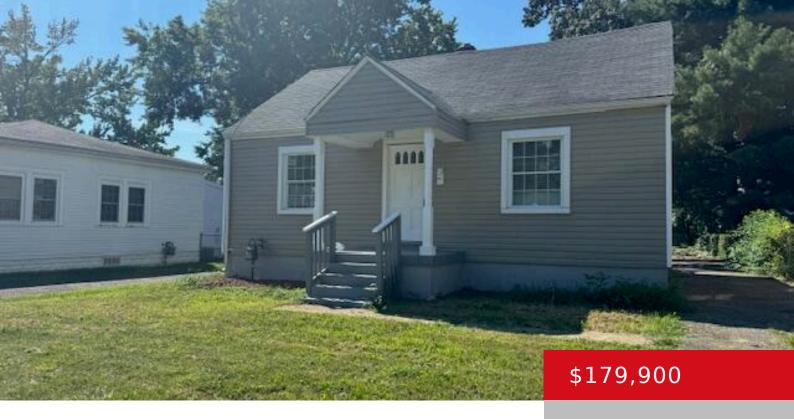

#### 1008 WALTER AVE, LOUISVILLE, KY 40215

https://zhomesre.com

Discover a home with potential to personalize to your own taste. This 3-bedroom, 2-bath residence features a spacious kitchen that is open to the living room. To complete the first floor there are two bedrooms and a full bath. Upstairs is a larger bedroom with a half bath and shower. The basement has a finished [...]

#### **Basics**

**Type:** Single Family Residence **Status:** Active

Bedrooms: 3 beds

Area: 1856 sq ft

Bathrooms: 2 baths

Lot size: 7840.8 sq ft

Year built: 1948 County Or Parish: Jefferson

**Subdivision Name:** KENWOOD PARK **Bathrooms Full:** 2

# **Building Details**

Stories: 1 Electric: Residential

Roof: Shingle Construction Materials: Vinyl Siding

**Basement:** Partially finished

## **Amenities & Features**

Cooling: Central Air Exterior Features: Porch

Utilities: Electricity Connected, Fuel:Natural, Public Sewer, Public Parking Features: Driveway

Water

Heating: Forced Air, Natural Gas