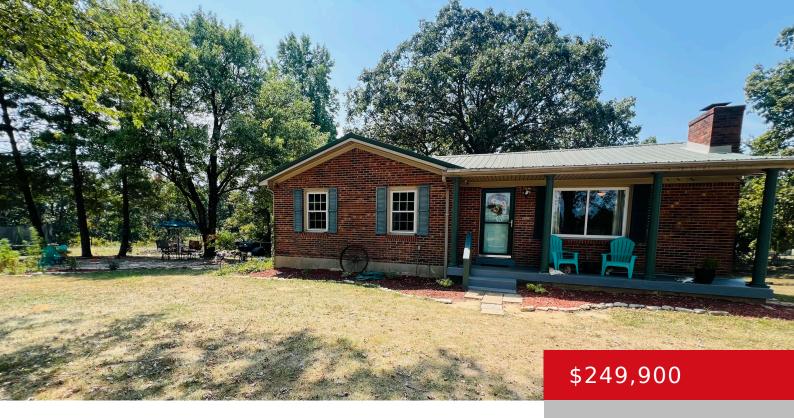

# 10083 MADDOX RIDGE RD, TURNERS STATION, KY 40075

https://zhomesre.com

Check out this 3 bedroom 2 bath home ranch style home nestled on 4 beautiful acres. It has a nice size primary bedroom with a large walk in closet. The kitchen, dinning and living room are all adjoining which make it great for entertaining. The lower level offers and unfinished basement and two car [...]

#### **Basics**

**Type:** Single Family Residence **Status:** Active

**Bedrooms: 3** beds **Bathrooms: 2** baths

Area: 1311 sq ft

Year built: 1978

Lot size: 174240 sq ft

Lot Features: Cleared

County Or Parish: Henry Subdivision Name: NONE

## **Building Details**

**Foundation Details:** Concrete Blk **Stories:** 1

Electric: Residential Fencing: Wood

Roof: Metal Construction Materials: Brick, Vinyl Siding

**Garage Spaces:** 2 **Basement:** Unfinished

### **Amenities & Features**

**Cooling:** Central Air, Heat Pump Fireplaces Total: 1

**Exterior Features:** Porch **Utilities:** Electricity Connected, Septic System, Public Water

Parking Features: 2 Car Carport Heating: Forced Air, Heat Pump