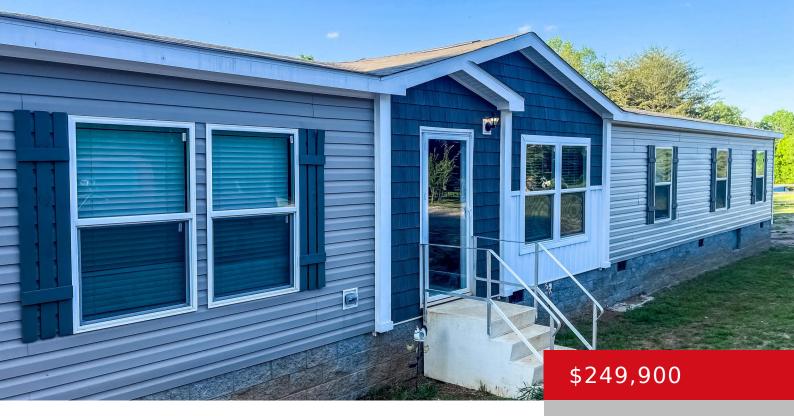

# 1009 MT. ZION RD, CLARKSON, KY 42726

https://zhomesre.com

Beautiful 1-year old 4BR/3BA manufactured home situated on a picturesque 1.5 +/- acre lot with 2 car detached garage. If you are looking for a home in the country, this may be it! All kitchen appliances to remain.

#### **Basics**

**Type:** Single Family Residence

Bedrooms: 4 beds

Area: 2033 sq ft

Lot size: 65340 sq ft

Area: 2033 sq ft

Lot size: 65340 sq ft

Year built: 2023