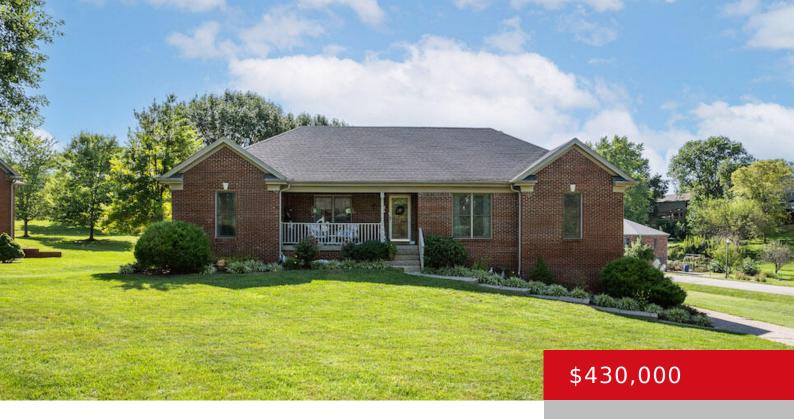

## 1009 VERITY WAY, GOSHEN, KY 40026

https://zhomesre.com

Nestled in the desirable North Oldham School district, this one owner 4-bedroom, 3-bathroom brick ranch offers a perfect blend of comfort and convenience. Situated on a corner lot, the home boasts a welcoming circle drive and an attached 2-car garage. Inside, the spacious layout includes a living room with custom brick fireplace, open kitchen layout [...]

#### **Basics**

**Type:** Single Family Residence

Bedrooms: 4 beds

Area: 2755 sq ft

Year built: 1999

Bathrooms: 3 baths

Lot size: 20033 sq ft

Lot Features: Corner

# **Building Details**

**Foundation Details:** Poured Concrete **Stories:** 1

Electric: Residential Roof: Shingle

**Construction Materials:** Brick **Garage Spaces:** 2

**Basement:** Finished

### **Amenities & Features**

**Cooling:** Central Air **Fireplaces Total:** 2

**Exterior Features:** Porch, Deck **Utilities:** Electricity Connected, Fuel:Natural, Public

Sewer, Public Water

Parking Features: Attached, Entry Rear Heating: Forced Air, Natural Gas