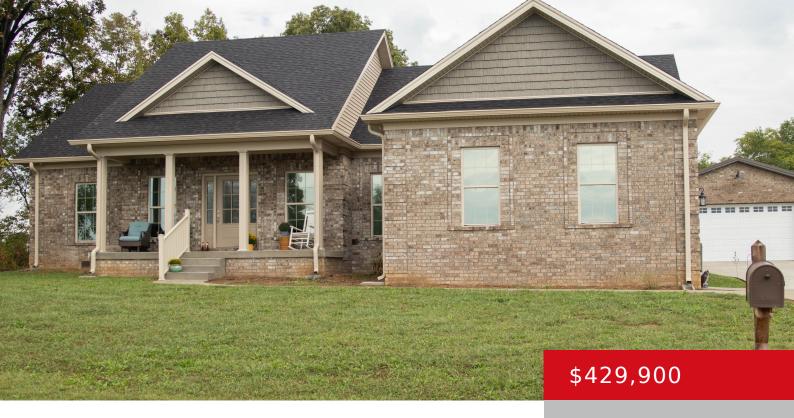

## 101 BRYSON DR, BARDSTOWN, KY 40004

https://zhomesre.com

This Castle Cove one owner home located on a dead end street in one of the nicest subdivisions is a MUST see. This 1750 sq ft home features an open split floor plan, engineered hardwood throughout main living areas, granite counter tops, tile master shower as well as a huge master walk in closet. The [...]

### **Basics**

**Type:** Single Family Residence

Bedrooms: 3 beds
Area: 1750 sq ft

Year built: 2023

**Subdivision Name: CASTLE COVE** 

Status: Pending

Bathrooms: 2 baths

**Lot size: 33976.8** sq ft

# **Building Details**

**Foundation Details:** Crawl Space **Stories:** 1

Electric: Residential Fencing: None

Roof: Shingle Construction Materials: Brick

Garage Spaces: 2 Basement: None