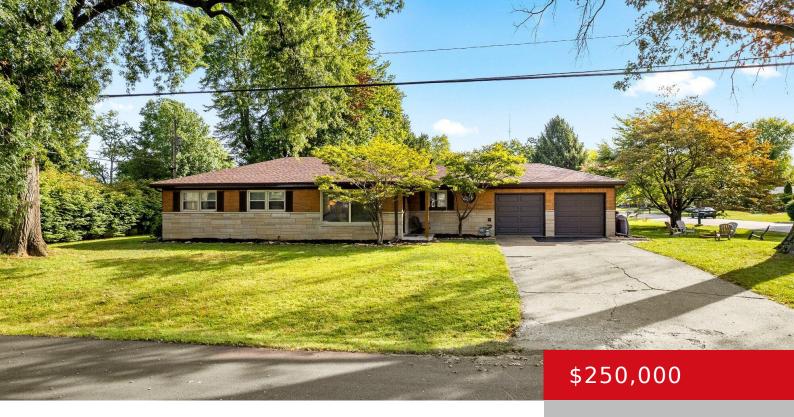

# 101 E MAPLEWOOD DR, CLARKSVILLE, IN 47129

https://zhomesre.com

Welcome home to 101 E Maplewood Dr, a charming ranch home located in the heart of Clarksville in Beechwood Manor neighborhood! This one story floor plan sitting on a large corner lot offers easy living and convenience. Walking into the living room, you'll find a large space perfect for entertaining which leads directly to the [...]

#### **Basics**

**Type:** Single Family Residence **Status:** Pending

**Bedrooms: 3** beds **Bathrooms: 2** baths

Area: 1492 sq ft

Year built: 1955

Lot size: 11761.2 sq ft

Lot Features: Corner

**County Or Parish:** Clark **Subdivision Name:** BEECHWOOD MANOR

## **Building Details**

Foundation Details: Concrete Blk Stories: 1

**Electric:** Residential **Fencing:** None

**Roof:** Shingle Construction Materials: Wood Frame, Brk/Ven, Stone

**Garage Spaces:** 2 **Basement:** None