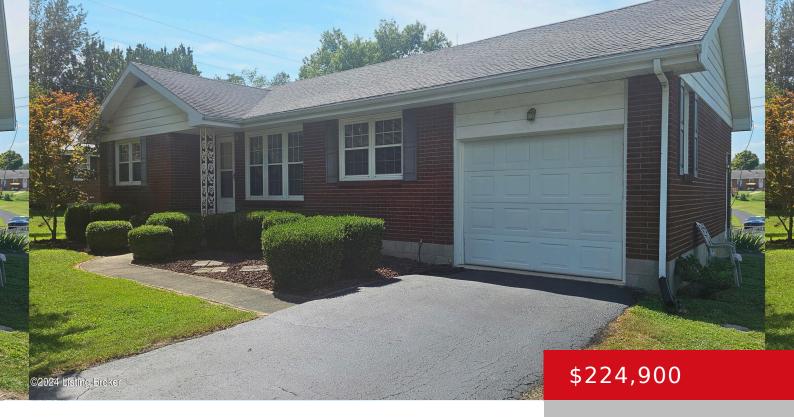

#### 101 SHEILA DR, CAMPBELLSVILLE, KY 42718

https://zhomesre.com

This 3 bedroom 1 full bath brick ranch with updated windows and doors, new carpet and fresh paint. Conveniently located with Green River Lake just ten minutes away. The flooring displays a tasteful mix of hardwood, tile, and vinyl. The built-in wall oven, cooktop, and refrigerator enhance the functionality of your kitchen. The unfinished basement provides [...]