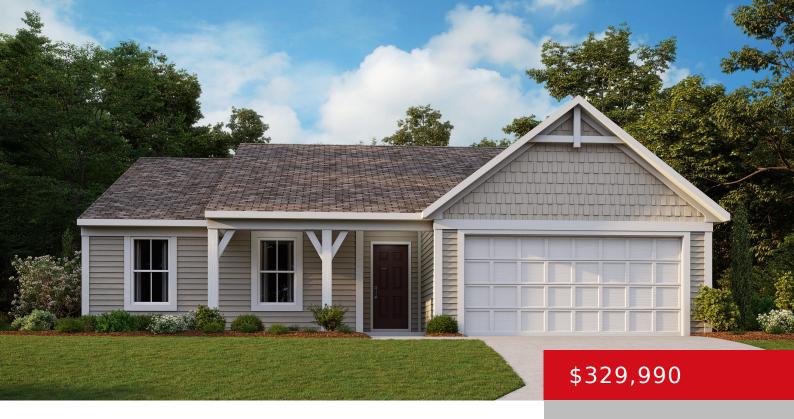

# 101 WILLOW BRANCH DR, MT WASHINGTON, KY 40047

https://zhomesre.com

Stylish new Preston Western Craftsman plan by Fischer Homes in beautiful Bethel Springs featuring one floor living and open concept design. Large island kitchen with stainless steel appliances, upgraded cabinetry with 42 inch uppers and soft close hinges, quartz counters, walk-in pantry and walk-out morning room all open to the large family room. Tucked away [...]

- 3 beds
- 2 haths
- Single Family Residence
- Pending
- 1621 sq ft

#### **Basics**

**Type:** Single Family Residence **Status:** Pending

Bedrooms: 3 beds

Area: 1621 sq ft

Lot size: 10791 sq ft

Year built: 2024 County Or Parish: Jefferson

**Subdivision Name:** Bethel Springs **Bathrooms Full:** 2